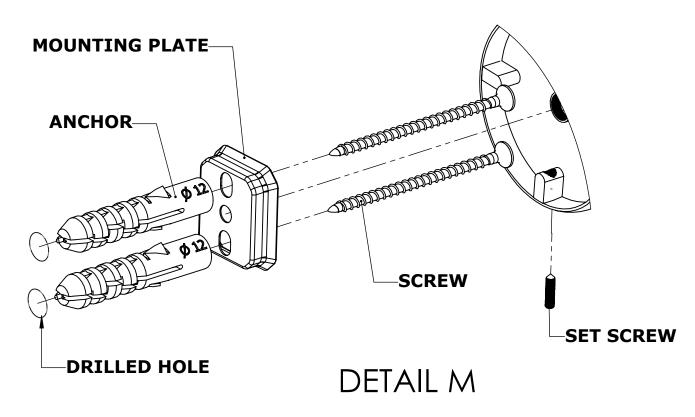

#### Step 1: Drill holes in Wall for screw anchors and attach Mounting Plate to Wall

Determine your desired location for installation and make a mark for the location of the mounting plate. Remove mounting plate from backplate by loosening set screw in backplate as pictured below. Place center hole of mounting plate over mark made above. Make 2 marks where mounting screws will be placed as shown below. Drill hole at each of the marks. (You may substitute other style mounting anchors or screws if desired). Place anchors into the holes made. Place mounting plate over holes and secure to mounting surface using screws as shown below.