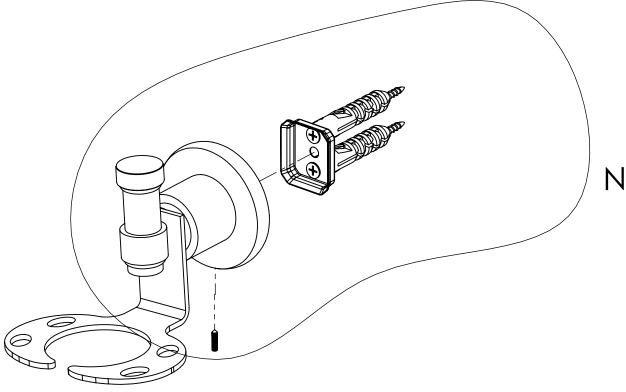

### **Step 2:** Attach Bracket to Mounting Plate.

Place bracket on mounting plate and secure by tightening set screw as shown below.