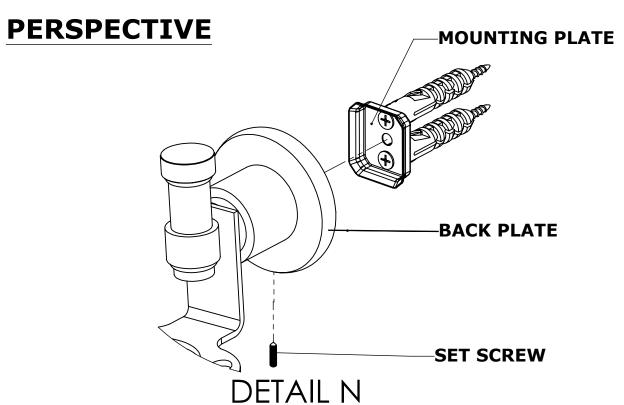

### **PERSPECTIVE**

### **Step 2:** Attach Bracket to Mounting Plate.

Place bracket on mounting plate and secure by tightening set screw as shown below.