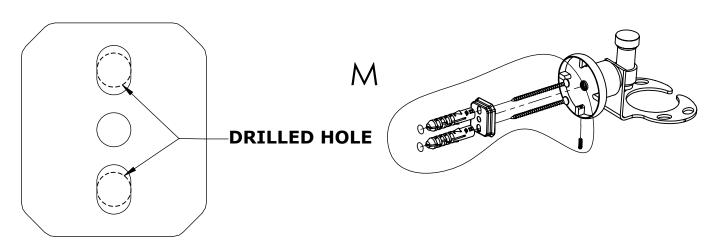

#### Step 1: Drill holes in Wall for screw anchors and attach Mounting Plate to Wall

Determine your desired location for installation and make a mark for the location of the mounting plate. Remove mounting plate from backplate by loosening set screw in backplate as pictured below. Place center hole of mounting plate over mark made above. Make 2 marks where mounting screws will be placed as shown below. Drill hole at each of the marks. (You may substitute other style mounting anchors or screws if desired). Place anchors into the holes made. Place mounting plate over holes and secure to mounting surface using screws as shown below.